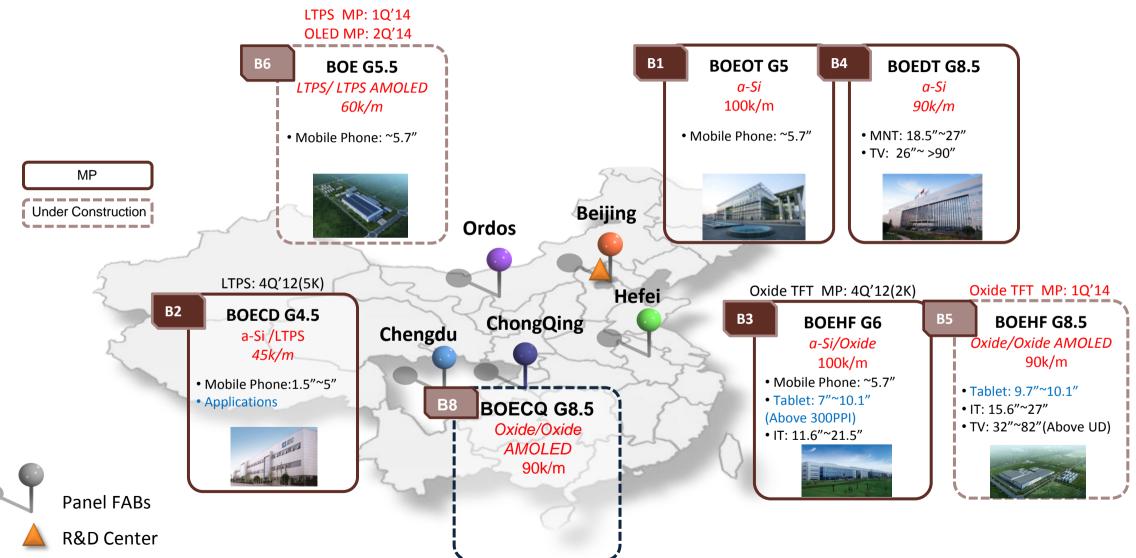

# **BOE TFT-LCD Biz Introduction**

**TPC SBU** 







# 1-1. BOE Group Milestone





## 1-2. BOE TFT-LCD Organization





## 1-3. BOE Group Biz Overview

BOE is the sole company in local China owns the TFT-LCD core technology at now.

- **□By December 2012, the total assets was 68.1 billion and net assets was 34.1 billion**;
- □ BOE has owned more than 9000 workable patents and added more than 2500 patents in 2012;





#### 1-4. BOE's Industrial Cluster





# 1-5. BOE TFT-LCD Product Line-up













### 1-6. BOE in global competition

# BOE has improved its position in global industry competition by the tireless efforts nearly ten years.

#### The Gross Profit (Y2012):

- 1.LG
- 2.Samsung
- 3.BOE
- 4.INNOLUX
- 5.AUO
- 6.Sharp



#### The Patent (Y2012):

- 1.Samsung
- **2.BOE**
- 3.LG
- 4.Sharp
- 5.AUO
- 6.INNOLUX



#### The Shipment (Y2012):

- 1.LG
- 2.Samsung
- 3.INNOLUX
- 4.AUO
- 5.BOE
- 6.Sharp





# 1-7. Major W/W Customer Base

Mobile/ **Tablet** 











Notebook









**Monitor** 

















TV















## 1-8 Why BOE

#### >Strong technology ability

- Self-owned core TFT-LCD intellectual properties
- Can apply FFS technology in all products without restriction
- The only company who uses FFS technology