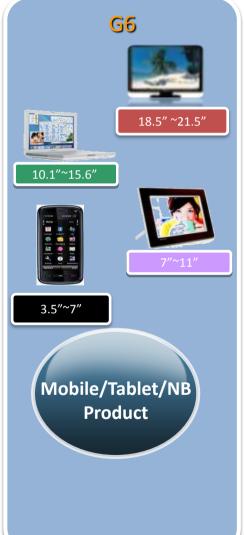

# **BOE TFT-LCD Biz Introduction**

**TPC SBU** 







# 1-1. BOE Group Milestone





## 1-2. BOE TFT-LCD Organization





## 1-3. BOE Group Biz Overview

BOE is the sole company in local China owns the TFT-LCD core technology at now.

- **□By December 2012, the total assets was 68.1 billion and net assets was 34.1 billion**;
- □ BOE has owned more than 9000 workable patents and added more than 2500 patents in 2012;





#### 1-4. BOE's Industrial Cluster





# 1-5. BOE TFT-LCD Product Line-up













### 1-6. BOE in global competition

# BOE has improved its position in global industry competition by the tireless efforts nearly ten years.

#### The Gross Profit (Y2012):

- 1.LG
- 2.Samsung
- 3.BOE
- 4.INNOLUX
- 5.AUO
- 6.Sharp



#### The Patent (Y2012):

- 1.Samsung
- **2.BOE**
- 3.LG
- 4.Sharp
- 5.AUO
- 6.INNOLUX



#### The Shipment (Y2012):

- 1.LG
- 2.Samsung
- 3.INNOLUX
- 4.AUO
- 5.BOE
- 6.Sharp





# 1-7. Major W/W Customer Base

Mobile/ **Tablet** 











Notebook









**Monitor** 

















TV















## 1-8 Why BOE

#### >Strong technology ability

- Self-owned core TFT-LCD intellectual properties
- Can apply FFS technology in all products without restriction
- The only company who uses FFS technology in all applications and FABs.
- Is keeping exp