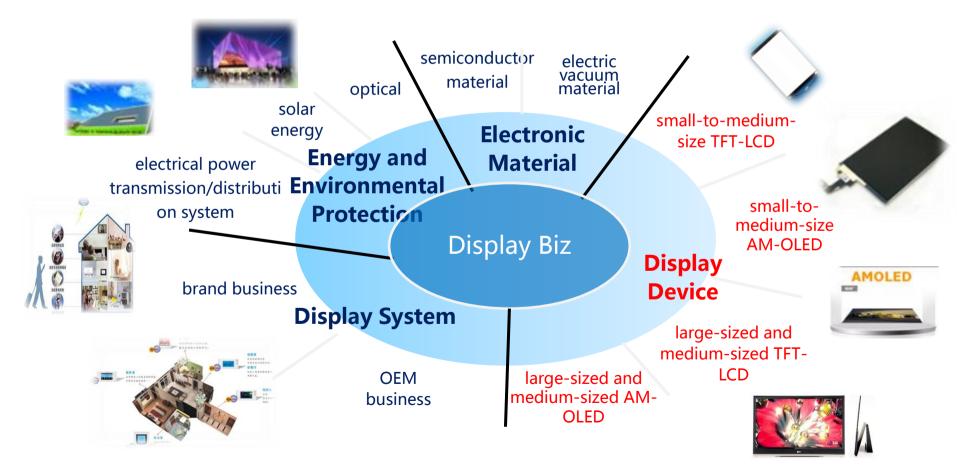

# **BOE TFT-LCD Biz Introduction**

**TPC SBU** 







# 1-1. BOE Group Milestone





## 1-2. BOE TFT-LCD Organization





## 1-3. BOE Group Biz Overview

BOE is the sole company in local China owns the TFT-LCD core technology at now.

- **□By December 2012, the total assets was 68.1 billion and net assets was 34.1 billion**;
- □ BOE has owned more than 9000 workable patents and added more than 2500 patents in 2012;





#### 1-4. BOE's Industrial Cluster





# 1-5. BOE TFT-LCD Product Line-up













### 1-6. BOE in global competition

# BOE has improved its position in global industry competition by the tireless efforts nearly ten years.

#### The Gross Profit (Y2012):

- 1.LG
- 2.Samsung
- 3.BOE
- 4.INNOLUX
- 5.AUO
- 6.Sharp



#### The Patent (Y2012):

- 1.Samsung
- **2.BOE**
- 3.LG
- 4.Sharp
- 5.AUO
- 6.INNOLUX



#### The Shipment (Y2012):

- 1.LG
- 2.Samsung
- 3.INNOLUX
- 4.AUO
- 5.BOE
- 6.Sharp





# 1-7. Major W/W Customer Base

Mobile/ **Tablet** 











Notebook









**Monitor** 

















TV















## 1-8 Why BOE

#### >Strong technology ability

- Self-owned core TFT-LCD intellectual properties
- Can apply FFS technology in all products without restriction
- T