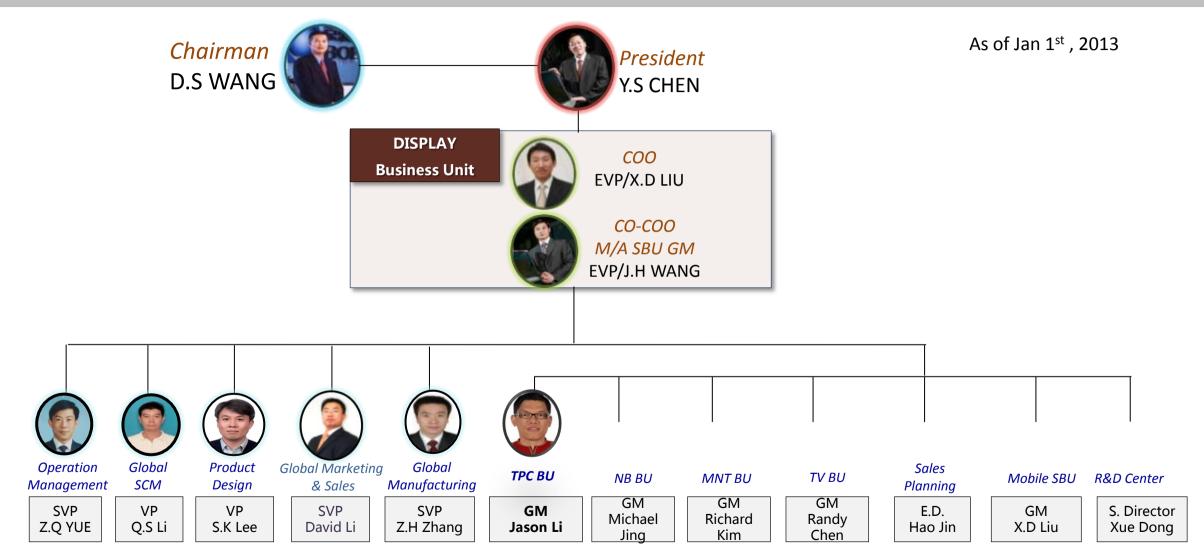

# **BOE TFT-LCD Biz Introduction**

**TPC SBU** 







# 1-1. BOE Group Milestone





## 1-2. BOE TFT-LCD Organization





## 1-3. BOE Group Biz Overview

BOE is the sole company in local China owns the TFT-LCD core technology at now.

- **□By December 2012, the total assets was 68.1 billion and net assets was 34.1 billion**;
- □ BOE has owned more than 9000 workable patents and added more than 2500 patents in 2012;





#### 1-4. BOE's Industrial Cluster





# 1-5. BOE TFT-LCD Product Line-up













### 1-6. BOE in global competition

# BOE has improved its position in global industry competition by the tireless efforts nearly ten years.

#### The Gross Profit (Y2012):

- 1.LG
- 2.Samsung
- 3.BOE
- 4.INNOLUX
- 5.AUO
- 6.Sharp



#### The Patent (Y2012):

- 1.Samsung
- **2.BOE**
- 3.LG
- 4.Sharp
- 5.AUO
- 6.INNOLUX



#### The Shipment (Y2012):

- 1.LG
- 2.Samsung
- 3.INNOLUX
- 4.AUO
- 5.BOE
- 6.Sha