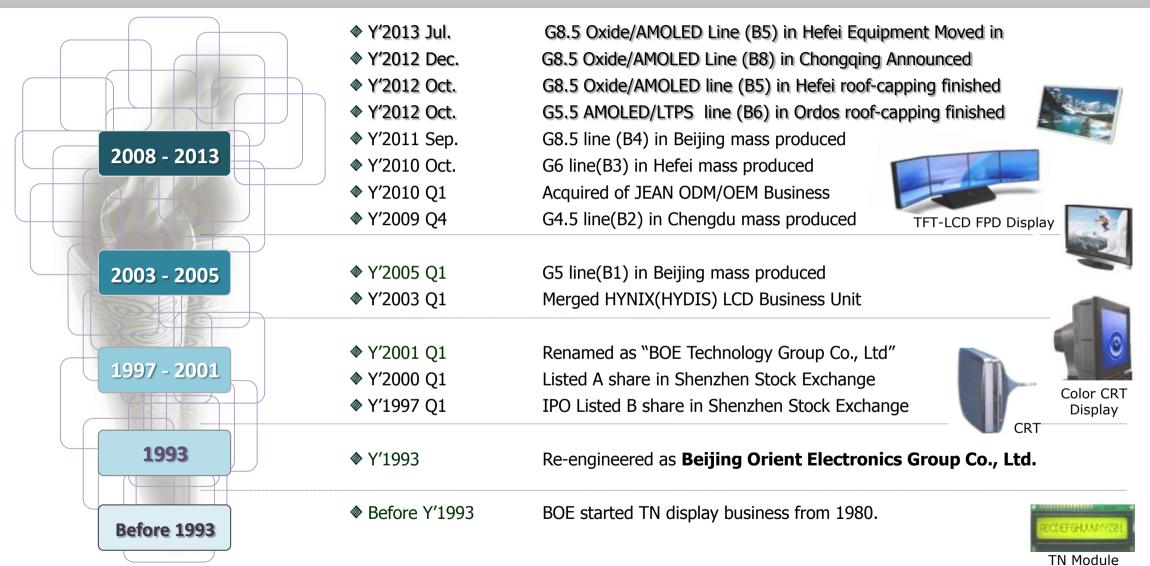

# **BOE TFT-LCD Biz Introduction**

**TPC SBU** 







# 1-1. BOE Group Milestone





## 1-2. BOE TFT-LCD Organization





## 1-3. BOE Group Biz Overview

BOE is the sole company in local China owns the TFT-LCD core technology at now.

- **□By December 2012, the total assets was 68.1 billion and net assets was 34.1 billion**;
- □ BOE has owned more than 9000 workable patents and added more than 2500 patents in 2012;





#### 1-4. BOE's Industrial Cluster





# 1-5. BOE TFT-LCD Product Line-up













### 1-6. BOE in global competition

# BOE has improved its position in global industry competition by the tireless efforts nearly ten years.

#### The Gross Profit (Y2012):

- 1.LG
- 2.Samsung
- 3.BOE
- 4.INNOLUX
- 5.AUO
- 6.Sharp



#### The Patent (Y2012):

- 1.Samsung
- **2.BOE**
- 3.LG
- 4.Sharp
- 5.AUO
- 6.INNOLUX



#### The Shipment (Y2012):

- 1.LG
- 2.Samsu