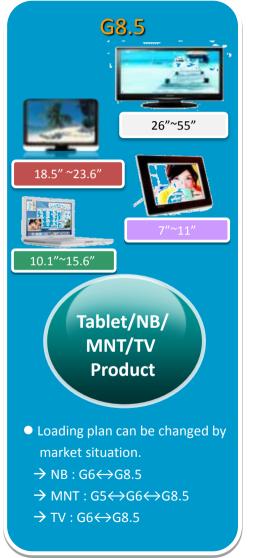

# **BOE TFT-LCD Biz Introduction**

**TPC SBU** 







# 1-1. BOE Group Milestone





## 1-2. BOE TFT-LCD Organization





## 1-3. BOE Group Biz Overview

BOE is the sole company in local China owns the TFT-LCD core technology at now.

- **□By December 2012, the total assets was 68.1 billion and net assets was 34.1 billion**;
- □ BOE has owned more than 9000 workable patents and added more than 2500 patents in 2012;





#### 1-4. BOE's Industrial Cluster





# 1-5. BOE TFT-LCD Product Line-up













### 1-6. BOE in global competition

# BOE has improved its position in global industry competition by the tireless efforts nearly ten years.

#### The Gross Profit (Y2012):

- 1.LG
- 2.Samsung
- 3.BOE
- 4.INNOLUX
- 5.AUO
- 6.Sharp



#### The Patent (Y2012):

- 1.Samsung
- **2.BOE**
- 3.LG
- 4.Sharp
- 5.AUO
- 6.INNOLUX



#### The Shipment (Y2012):

- 1.LG
- 2.Samsung
- 3.INNOLUX
- 4.AUO
- 5.BOE
- 6.Sharp





# 1-7. Major W/W Customer Base

Mobile/ **Tablet** 











Notebook









**Monitor** 

















TV















## 1-8 Why BOE

#### >Strong technology ability

- Self-owned core TFT-LCD intellectual properties
- Can apply FFS technology in all products without restriction
- The only company who uses FFS technology in all applications and FABs.
- Is keeping expan