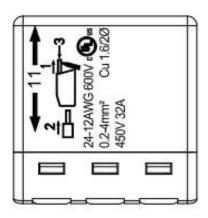

#### Electrical

- Voltage rating: UL 600V (IEC 450V)
   Current rating: UL 35A (IEC 32A)
- Wire range: 0.2-4mm²
  Solid wire(AWG): 12-24
  Stranded wire(AWG): 12-24
  Wire strip length: 11-12mm
  Withstanding Voltage: 3.4KV
- Insulation resistance: 500MΩ@DC500V
   Operating temperature: -40 to +85°C
   Safety Approval: UL to be certified
- Poles: 2P, 3P, 5 P