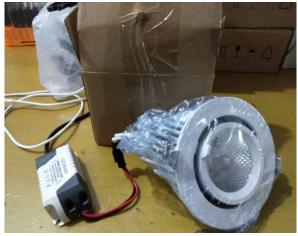

## **How to operate N3**

### Application- lighting/smart home

Socket

Grille lamp/spotlight

Smart home

加亮防眩象鼻灯