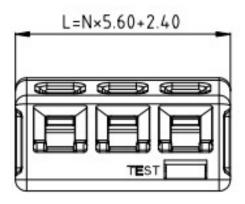

### The specification of N3

#### Electrical

- Voltage rating: UL 600V (IEC 450V)
   Current rating: UL 35A (IEC 32A)
- Wire range: 0.2-4mm²
  Solid wire(AWG): 12-24
  Stranded wire(AWG): 12-24
  Wire strip length: 11-12mm
  Withstanding Voltage: 3.4KV
- Insulation resistance: 500MΩ@DC500V
   Operating temperature: -40 to +85°C
   Safety Approval: UL to be certified
- Poles: 2P, 3P, 5 P