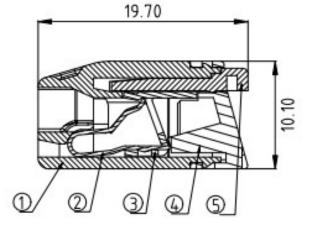

### The specification of N3

#### Electrical

- Voltage rating: UL 600V (IEC 450V)
   Current rating: UL 35A (IEC 32A)
- Wire range: 0.2-4mm²
  Solid wire(AWG): 12-24
  Stranded wire(AWG): 12-24
  Wire strip length: 11-12mm
  Withstanding Voltage: 3.4KV
- Insulation resistance: 500MΩ@DC500V
   Operating temperature: -40 to +85°C
   Safety Approval: UL to be certified
- Poles: 2P, 3P, 5 P