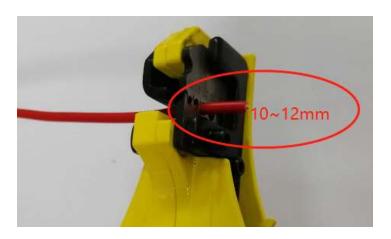

#### Electrical

- Voltage rating: UL 600V (IEC 450V)
   Current rating: UL 35A (IEC 32A)
- Wire range: 0.2-4mm²
  Solid wire(AWG): 12-24
  Stranded wire(AWG): 12-24
  Wire strip length: 11-12mm
  Withstanding Voltage: 3.4KV
- Insulation resistance: 500MΩ@DC500V
   Operating temperature: -40 to +85°C
   Safety Approval: UL to be certified
- Poles: 2P, 3P, 5 P