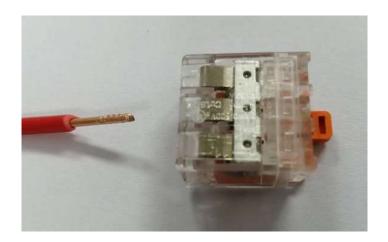

### What are the advantages of N3

- Time saving.
- Make sure connection is reliable and safe.
- All conductor types with dimension from 0.2 to 4 mm<sup>2</sup> (24–12 AWG) is suitable
- Current rating up to 35A.
- Transparent housing for visual inspection on whether the wire is stripped to a proper length and inserted properly.
- Two probe holes, one in the wire entry direction and one in opposite of it, provide a convenient testing condition.
- 2P/3P/5P for options, permit max five wires connecting at the same time.