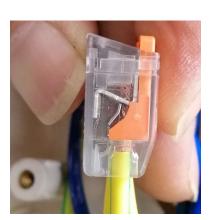

### What are the advantages of N3

- Time saving.
- Make sure connection is reliable and safe.
- All conductor types with dimension from 0.2 to 4 mm<sup>2</sup> (24–12 AWG) is suitable
- Current rating up to 35A.
- Transparent housing for visual inspection on whether the wire is stripped to a proper length and inserted properly.
- Two probe holes, one in the wire entry direction and one in opposite of it, provide a convenient testing condition.
- 2P/3P/5P for options, permit max five wires connecting at the same time.