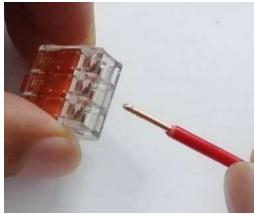

> (24–12 AWG) is suitable
- Current rating up to 35A.
- Transparent housing for visual inspection on whether the wire is stripped to a proper length and inserted properly.
- Two probe holes, one in the wire entry direction and one in opposite of it, provide a convenient testing condition.
- 2P/3P/5P for options, permit max five wires connecting at the same time.





### The specification of N3





#### Electrical

- Voltage rating: UL 600V (IEC 450V)
   Current rating: UL 35A (IEC 32A)
- Wire range: 0.2-4mm²
  Solid wire(AWG): 12-24
  Stranded wire(AWG): 12-24
  Wire strip length: 11-12mm
  Withstanding Voltage: 3.4KV
- Insulation resistance: 500MΩ@DC500V
   Operating temperature: -40 to +85°C
   Safety Approval: UL to be certified
- Poles: 2P, 3P, 5 P







## **How to operate N3**















### Application- lighting/smart home





Socket



Grille lamp/spotlight



Smart home











加亮防眩象鼻灯















# Thank you!