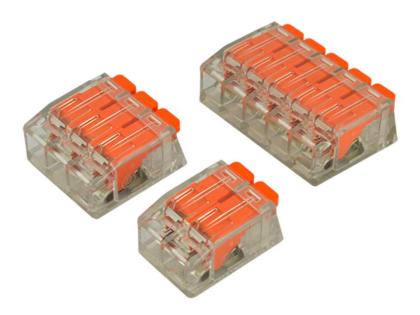

### What are the advantages of N3

- Time saving.
- Make sure connection is reliable and safe.
- All conductor types with dimension from 0.2 to 4 mm<sup>2</sup> (24–12 AWG) is suitable
- Current rating up to 35A.
- Transparent housing for visual inspection on whether the wire is stripped to a proper length and inserted properly.
- Two probe holes, one in the wire entry direction and one in opposite of it, provide a convenient testing condition.
- 2P/3P/5P for options, permit max five wires connecting at the same time.

#### Electrical

- Voltage rating: UL 600V (IEC 450V)
   Current rating: UL 35A (IEC 32A)
- Wire range: 0.2-4mm²
  Solid wire(AWG): 12-24
  Stranded wire(AWG): 12-24
  Wire strip length: 11-12mm
  Withstanding Voltage: 3.4KV
- Insulation resistance: 500MΩ@DC500V
   Operating temperature: -40 to +85°C
   Safety Approval: UL to be certified
- Poles: 2P, 3P, 5 P