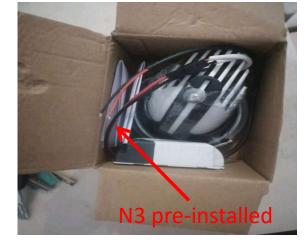

## **How to operate N3**

### Application- lighting/smart home

Socket

Grille lamp/spotlight

Smart home

加亮防眩象鼻灯