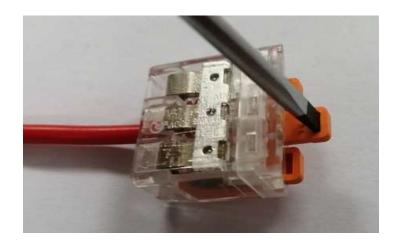

4–12 AWG) is suitable
- Current rating up to 35A.
- Transparent housing for visual inspection on whether the wire is stripped to a proper length and inserted properly.
- Two probe holes, one in the wire entry direction and one in opposite of it, provide a convenient testing condition.
- 2P/3P/5P for options, permit max five wires connecting at the same time.





### The specification of N3





#### Electrical

- Voltage rating: UL 600V (IEC 450V)
   Current rating: UL 35A (IEC 32A)
- Wire range: 0.2-4mm²
  Solid wire(AWG): 12-24
  Stranded wire(AWG): 12-24
  Wire strip length: 11-12mm
  Withstanding Voltage: 3.4KV
- Insulation resistance: 500MΩ@DC500V
   Operating temperature: -40 to +85°C
   Safety Approval: UL to be certified
- Poles: 2P, 3P, 5 P







## **How to operate N3**















### Application- lighting/smart home





Socket



Grille lamp/spotlight



Smart home











加亮防眩象鼻灯















# Thank you!