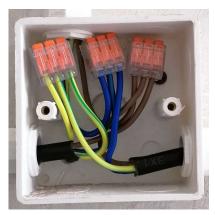

### Application- lighting/smart home

Socket

Grille lamp/spotlight

Smart home

加亮防眩象鼻灯