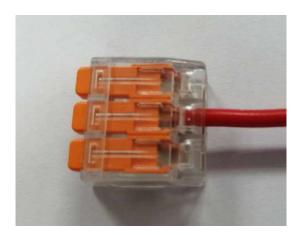

### What are the advantages of N3

- Time saving.
- Make sure connection is reliable and safe.
- All conductor types with dimension from 0.2 to 4 mm<sup>2</sup> (24–12 AWG) is suitable
- Current rating up to 35A.
- Transparent housing for visual inspection on whether the wire is stripped to a proper length and inserted properly.
- Two probe holes, one in the wire entry direction and one in opposite of it, provide a convenient testing condition.
- 2P/3P/5P for options, permit max five wires connecting at the same time.