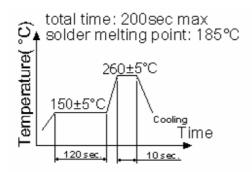

|
| Equivalent series resistance                                   | 40 Ω Max                                                     |
| Aging @25°C 1 <sup>st</sup> year (Max)                         | ±3ppm/year                                                   |
| Shock Resistance                                               | Drop test of 3 times on 2mm stainless plate from 75cm height |

REMARK: SPECIFICATIONS SUBJECT TO CHANGE WITHOUT PRIOR NOTICE. PLEASE CONFIRM WITH OUR SALES ENGINEER.

#### **Dimension** (Unit: mm)



The design, manufacturing process, and specifications of this device are subject to change without notice.

Page 2 of 3

## **QUARTZ CRYSTAL UNIT**



SERIES 7U, SEAM SEALED CERAMIC 3.2X2.5MM SMD TYPE

#### **Reflow Condition**



#### **PACKING**