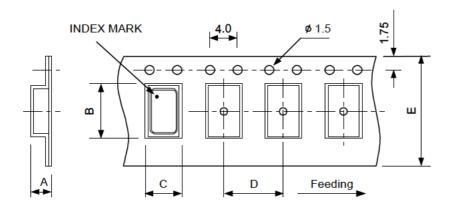

|
| Equivalent series resistance                                   | 40 Ω Max                                                     |
| Aging @25°C 1 <sup>st</sup> year (Max)                         | ±3ppm/year                                                   |
| Shock Resistance                                               | Drop test of 3 times on 2mm stainless plate from 75cm height |

REMARK: SPECIFICATIONS SUBJECT TO CHANGE WITHOUT PRIOR NOTICE. PLEASE CONFIRM WITH OUR SALES ENGINEER.

#### **Dimension** (Unit: mm)



The design, manufacturing process, and specifications of this device are subject to change without notice.

Page 2 of 3

## **QUARTZ CRYSTAL UNIT**



SERIES 7U, SEAM SEALED CERAMIC 3.2X2.5MM SMD TYPE

#### **Reflow Condition**



#### **PACKING**