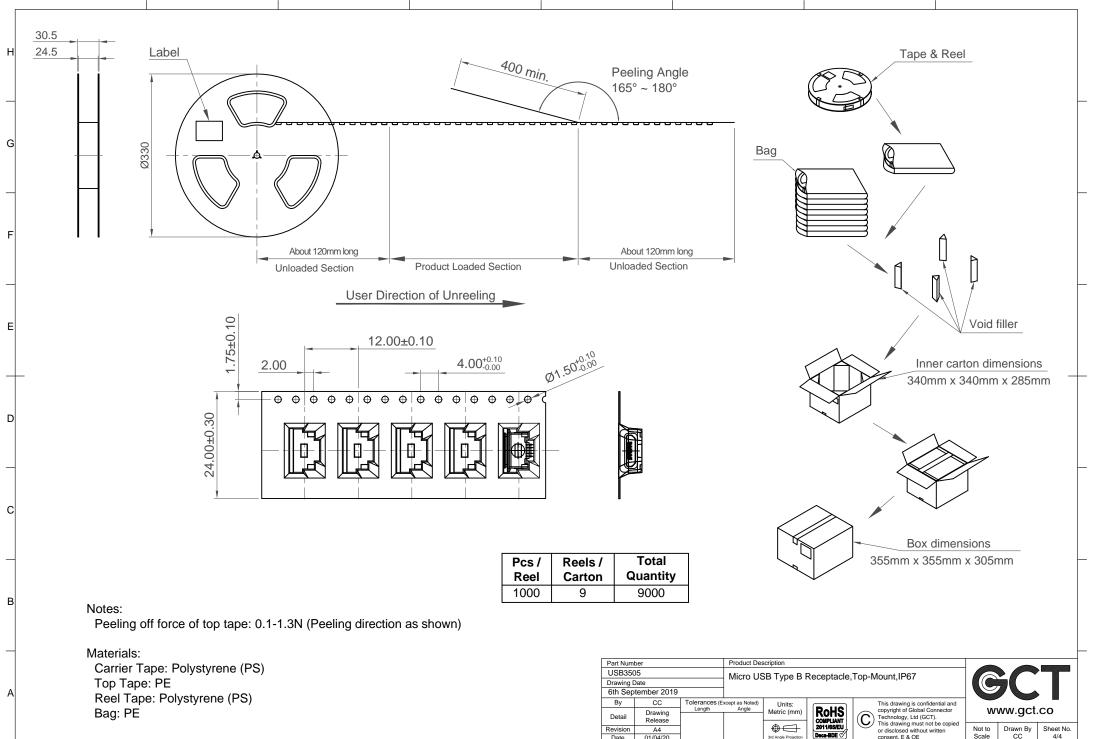

Gold Solder Tails: 75u"-150u' Matte Tin Under Plating: 50u" Min Nickel Shell: 50µ"-80µ" Nickel over all

## Electrical

Units:

Metric (mm

Brd Angle Pr

Current Rating: Signal (Pins 2,3,4): 1.0A Power (Pins 1,5): 1.8A Voltage Rating: 30V AC Contact Resistance: 30mQ max. Dielectric Withstanding Voltage: 100V AC Insulation Resistance  $1000M\Omega$  min

## Mechanical & Environmental

ROHS COMPLIANT 2011/65/EU

Deca-BDE

Operating Temperature: -30°C to +85°C Mating Force: 35N max. Unmated Force: 8N min. Durability: 10,000 cycles Ingress Protection Rating: IP67

C

This drawing is confidential and copyright of Global Connector

Technology, Ltd (GCT). This drawing must not be copied

or disclosed without written consent, E & OE

www.gct.co

Drawn By

CC

8

Sheet No.

1/4

Not to

Scale







4

2

1

Revision A4 Date 01/04/20 5

Deca-BDE C

Brd Angle Pr

6

Scale

CC

8

4/4