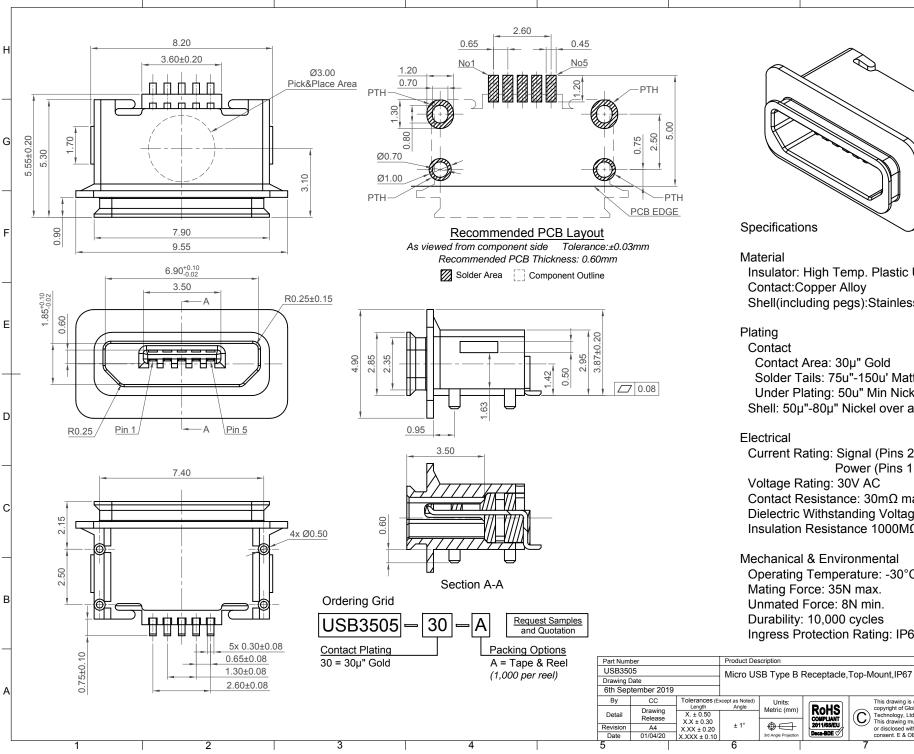

## Material

Insulator: High Temp. Plastic UL 94V-0, Black Contact:Copper Alloy Shell(including pegs):Stainless Steel

## Plating

Contact Contact Area: 30µ" Gold Solder Tails: 75u"-150u' Matte Tin Under Plating: 50u" Min Nickel Shell: 50µ"-80µ" Nickel over all

## Electrical

Units:

Metric (mm

Brd Angle Pr

Current Rating: Signal (Pins 2,3,4): 1.0A Power (Pins 1,5): 1.8A Voltage Rating: 30V AC Contact Resistance: 30mQ max. Dielectric Withstanding Voltage: 100V AC Insulation Resistance  $1000M\Omega$  min

## Mechanical & Environmental

ROHS COMPLIANT 2011/65/EU

Deca-BDE

Operating Temperature: -30°C to +85°C Mating Force: 35N max. Unmated Force: 8N min. Durability: 10,000 cycles Ingress Protection Rating: IP67