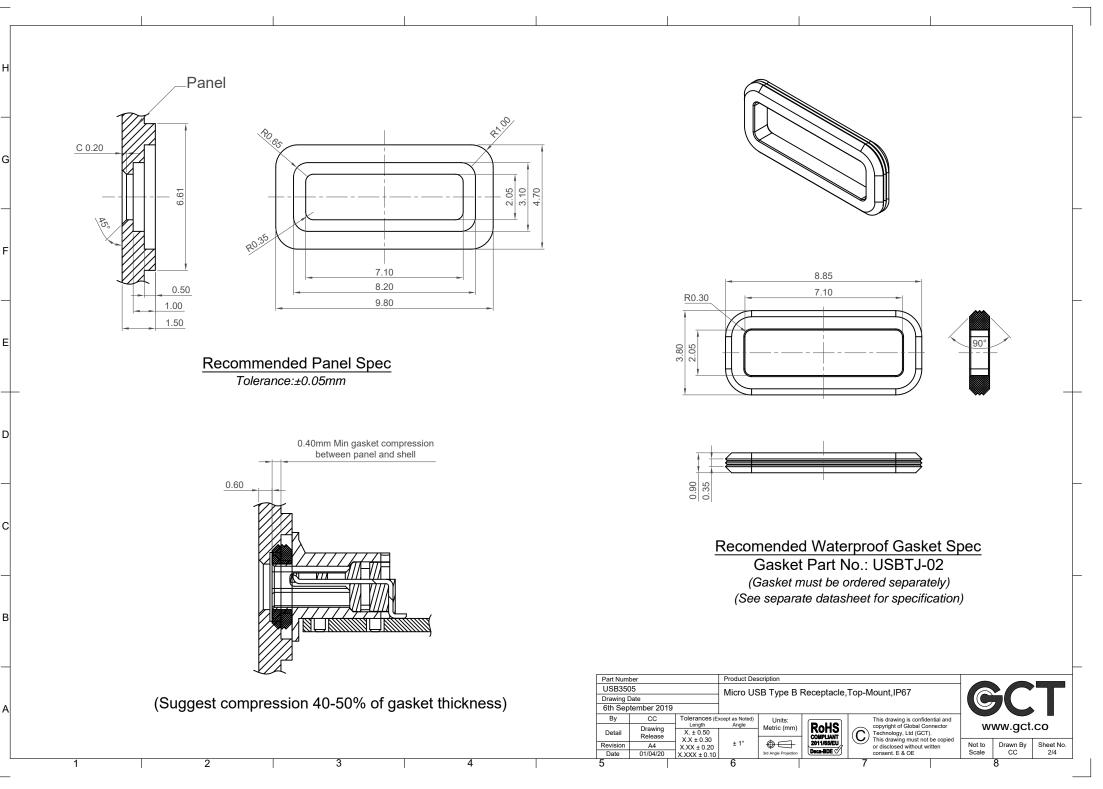

0µ" Gold Solder Tails: 75u"-150u' Matte Tin Under Plating: 50u" Min Nickel Shell: 50µ"-80µ" Nickel over all

## Electrical

Units:

Metric (mm

Brd Angle Pr

Current Rating: Signal (Pins 2,3,4): 1.0A Power (Pins 1,5): 1.8A Voltage Rating: 30V AC Contact Resistance: 30mQ max. Dielectric Withstanding Voltage: 100V AC Insulation Resistance  $1000M\Omega$  min

## Mechanical & Environmental

ROHS COMPLIANT 2011/65/EU

Deca-BDE

Operating Temperature: -30°C to +85°C Mating Force: 35N max. Unmated Force: 8N min. Durability: 10,000 cycles Ingress Protection Rating: IP67

C

This drawing is confidential and copyright of Global Connector

Technology, Ltd (GCT). This drawing must not be copied

or disclosed without written consent, E & OE

www.gct.co

Drawn By

CC

8

Sheet No.

1/4

Not to

Scale







4

2

1

Revision A4 Date 01/04/20 5

Deca-BDE C

Brd Angle Pr

6

Scale

CC

8

4/4