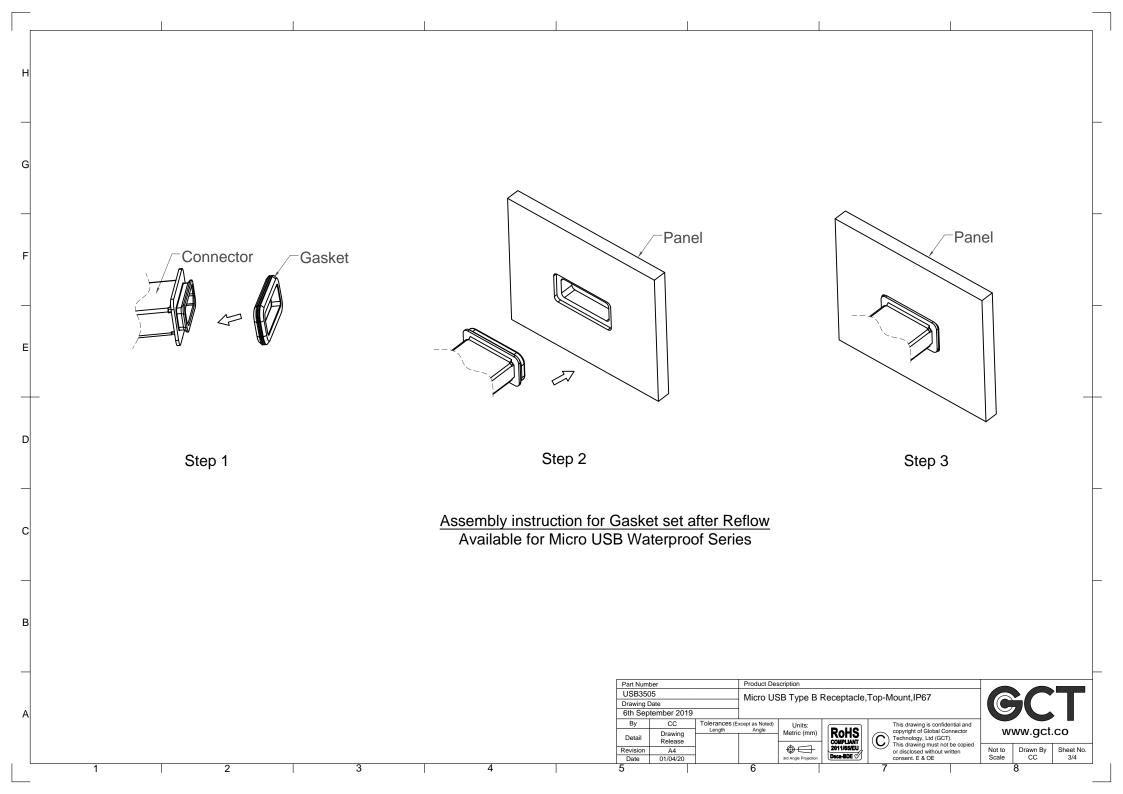

" Gold Solder Tails: 75u"-150u' Matte Tin Under Plating: 50u" Min Nickel Shell: 50µ"-80µ" Nickel over all

## Electrical

Units:

Metric (mm

Brd Angle Pr

Current Rating: Signal (Pins 2,3,4): 1.0A Power (Pins 1,5): 1.8A Voltage Rating: 30V AC Contact Resistance: 30mQ max. Dielectric Withstanding Voltage: 100V AC Insulation Resistance  $1000M\Omega$  min

## Mechanical & Environmental

ROHS COMPLIANT 2011/65/EU

Deca-BDE

Operating Temperature: -30°C to +85°C Mating Force: 35N max. Unmated Force: 8N min. Durability: 10,000 cycles Ingress Protection Rating: IP67

C

This drawing is confidential and copyright of Global Connector

Technology, Ltd (GCT). This drawing must not be copied

or disclosed without written consent, E & OE

www.gct.co

Drawn By

CC

8

Sheet No.

1/4

Not to

Scale







4

2

1

Revision A4 Date 01/04/20 5

Deca-BDE C

Brd Angle Pr

6

Scale

CC

8

4/4