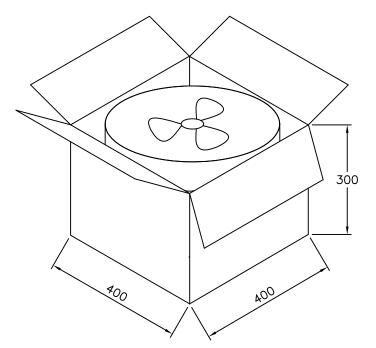

2. Packing Material 包材 - Carton 1 PC

Quantity 數量 - 150\*6=900 PCS

| Part Number   | Net Weight | Gross Weight | Q'TY |  |
|---------------|------------|--------------|------|--|
| 零部件料号         | 淨重         | 毛重           | 數量   |  |
| MJ3310-44-X-X | 4.50Kg     | 6.00Kg       | 900  |  |