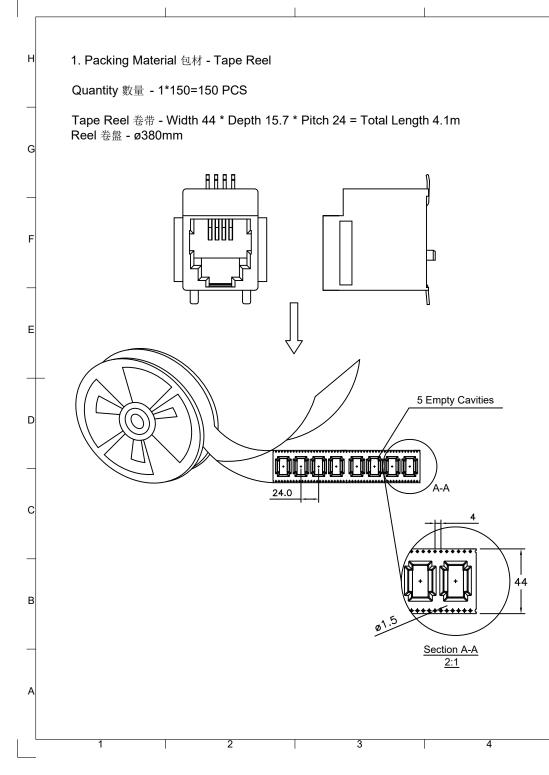

2. Packing Material 包材 - Carton 1 PC

Quantity 數量 - 150\*6=900 PCS

| Part Number   | Net Weight | Gross Weight | Q'TY |  |
|---------------|------------|--------------|------|--|
| 零部件料号         | 淨重         | 毛重           | 數量   |  |
| MJ3310-44-X-X | 4.50Kg     | 6.00Kg       | 900  |  |



| Part Num            | ber                |                                                      | Product Description                                      |                      |            |                                                                                                          |                                | _          | -        |           |     |
|---------------------|--------------------|------------------------------------------------------|---------------------------