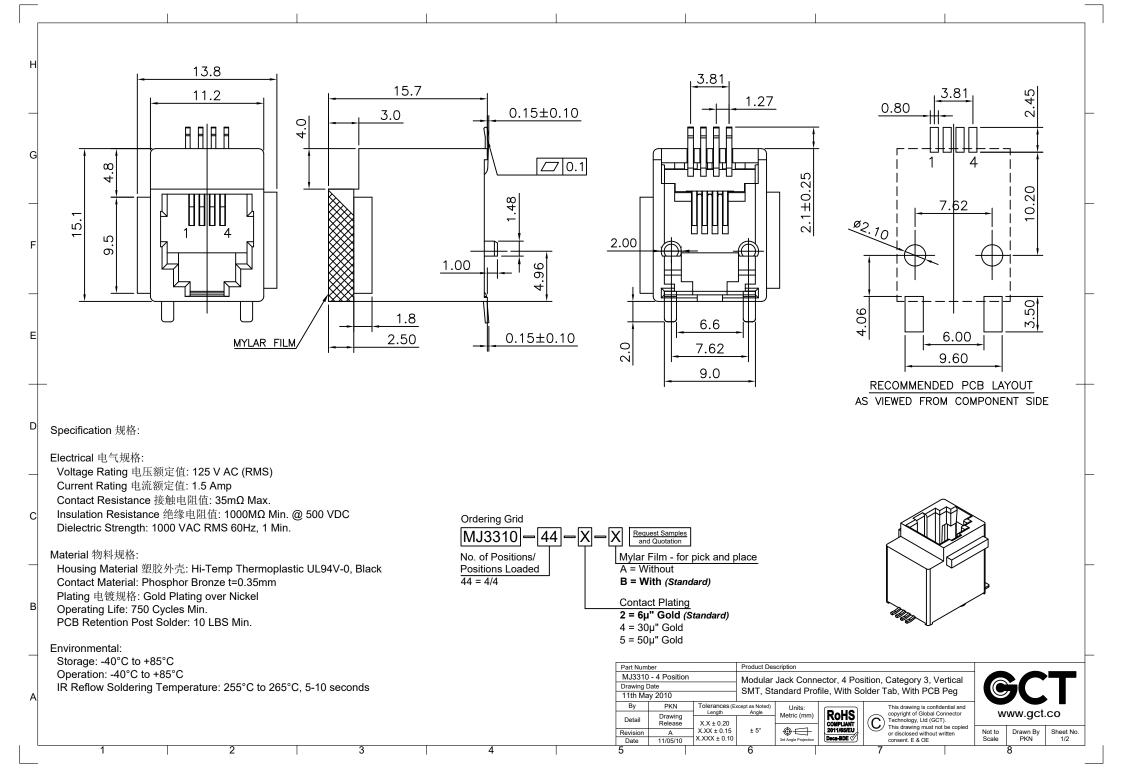

| Part Num            | ber                |                                                      | Product Description                                      |                      |            |                                                                                                          |                                | _          | -        |           |     |
|---------------------|--------------------|------------------------------------------------------|----------------------------------------------------------|----------------------|------------|----------------------------------------------------------------------------------------------------------|--------------------------------|------------|----------|-----------|-----|
| MJ3310 - 4 Position |                    |                                                      | Modular Jack Connector, 4 Position, Category 3, Vertical |                      |            |                                                                                                          |                                |            |          |           |     |
| Drawing Date        |                    | SMT, Standard Profile, With Solder Tab, With PCB Peg |                                                          |                      |            |                                                                                                          | ř.                             |            |          |           |     |
| 11th May 2010       |                    |                                                      | Sivit, Standard Frome, With Solder Tab, With FCB Feg     |                      |            |                                                                                                          |                                |            |          |           |     |
| By                  | PKN                |                                                      | xcept as Noted)                                          | Units:               |            | This drawing is confider                                                                                 |                                |            |          |           |     |
| Detail              | Drawing<br>Release | Length                                               | Angle                                                    | Metric (mm)          |            | C copyright of Global Cor<br>Technology, Ltd (GCT)<br>This drawing must not l<br>or disclosed without wr | T).<br>ot be copied<br>written | www.gct.co |          |           |     |
| Revision            | A                  | -                                                    |                                                          | $\oplus$             | 2011/65/EU |                                                                                                          |                                | Not to     | Drawn By | Sheet No. |     |
| Date                | 11/05/10           |                                                      |                                                          | 3rd Angle Projection | Deca-BDE   |                                                                                                          | consent. E & OE                |            | Scale    | PKN       | 2/2 |
| 5                   |                    |                                                      | 6                                                        |                      |            | 7                                                                                                        |                                |            |          | 8         |     |